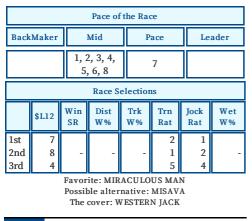

# 8 TIME FOR KATIE

Made some progress last start to finish fourth over 1000m at this track when lining up for just the second time. With further improvement can plav a major role.

|                   | Pace of the Race |           |            |           |             |             |           |  |
|-------------------|------------------|-----------|------------|-----------|-------------|-------------|-----------|--|
| Back              | Maker            |           | Mid        | Р         | Pace        |             | Leader    |  |
|                   | 1, 2, 4          |           |            |           | 5           |             | ó, 7, 8   |  |
| Race Selections   |                  |           |            |           |             |             |           |  |
|                   | \$L12            | Win<br>SR | Dist<br>W% | Trk<br>W% | Trn<br>Rat  | Jock<br>Rat | Wet<br>W% |  |
| 1st<br>2nd<br>3rd | 6<br>2<br>-      | -         | -          | -         | 1<br>5<br>8 | 7<br>1<br>6 | -         |  |
|                   |                  | Fa        | vorite:    | PEACE F   | ROG         |             |           |  |

Possible alternative: SWIFTWINGED The cover: BELLA ATTRICE

| Friday, | 07 Jul | 2023 |
|---------|--------|------|
|---------|--------|------|

| R2         | FAIRVIEW AW    |               | 1200m      |
|------------|----------------|---------------|------------|
| 10:55   (G | GMT09:55)      | ZAR R66,000   | OPEN       |
| TAB TE     | LEBET 0861 000 | 822 OPEN MAID | ЭЕ         |
| FLAT A     | LL WEATHER     | Partie        | cipants #8 |