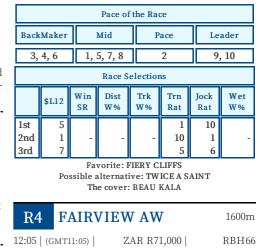

# 8 TIME FOR KATIE

Made some progress last start to finish fourth over 1000m at this track when lining up for just the second time. With further improvement can plav a major role.

|                   | Pace of the Race |           |            |           |             |             |           |  |
|-------------------|------------------|-----------|------------|-----------|-------------|-------------|-----------|--|
| Back              | Maker            |           | Mid        | Р         | Pace        |             | Leader    |  |
|                   | 1, 2, 4          |           |            |           | 5           |             | ó, 7, 8   |  |
| Race Selections   |                  |           |            |           |             |             |           |  |
|                   | \$L12            | Win<br>SR | Dist<br>W% | Trk<br>W% | Trn<br>Rat  | Jock<br>Rat | Wet<br>W% |  |
| 1st<br>2nd<br>3rd | 6<br>2<br>-      | -         | -          | -         | 1<br>5<br>8 | 7<br>1<br>6 | -         |  |
|                   |                  | Fa        | vorite:    | PEACE F   | ROG         |             |           |  |

Possible alternative: SWIFTWINGED The cover: BELLA ATTRICE

| Friday, | 07 Jul | 2023 |
|---------|--------|------|
|---------|--------|------|

| R2         | FAIRVIEW AW    |               | 1200m      |
|------------|----------------|---------------|------------|
| 10:55   (G | GMT09:55)      | ZAR R66,000   | OPEN       |
| TAB TE     | LEBET 0861 000 | 822 OPEN MAID | ЭЕ         |
| FLAT A     | LL WEATHER     | Partie        | cipants #8 |