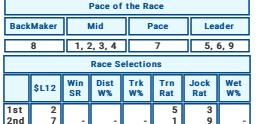

| Pace of the Race  |                 |           |            |           |             |             |           |  |
|-------------------|-----------------|-----------|------------|-----------|-------------|-------------|-----------|--|
| Back              | Maker           | N         | /lid       | Р         | ace         | Lea         | der       |  |
| 6                 | 6, 9 2,         |           |            | 3,        | 7, 8        | 1           |           |  |
|                   | Race Selections |           |            |           |             |             |           |  |
|                   | \$L12           | Win<br>SR | Dist<br>W% | Trk<br>W% | Trn<br>Rat  | Jock<br>Rat | Wet<br>W% |  |
| 1st<br>2nd<br>3rd | 1<br>5<br>4     | -         | -          | -         | 4<br>1<br>6 | 4<br>2<br>6 | -         |  |
|                   |                 | Fav       | orite: F   | EX CA     | RVFR        |             |           |  |

Possible alternative: SOLAR BIRICZ The cover: PURE ARTISTRY