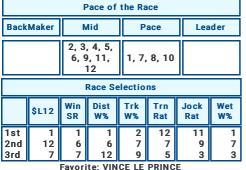

#### **R5 MUSSELBURGH**

1422m

16:35 | (GMT15:35) | GBP £8,000 | 4UHCPC6

MEDITERRANEAN SHIPPING COMPANY HAND...

FLAT TURF GOOD

Participants #12

CARLTON AND CO (10) appeals from current handicap mark. Won once and placed three times in four starts since a break. Steps back up to 1400m following a 1.75L second at Catterick, Leading chance, VINCE LE PRINCE (1) aims for back to back victories having produced a comfortable 3.5L success at Catterick. Goes well attempting this journey. Could be in the mix. BRAES OF DOUNE (12) will be seeking a double after a victory at Ayr. May go close receiving the benefit of an apprentice claim. RAMON DI LORIA (8) holds each way claims for a win at

#### 1 VINCE LE PRINCE

BP: 9 64.0kg

13561 Jockey: DAVID ALLAN + Trainer: TEASTERBY Owner: Reality Partnerships V D Career: 17: 4-1-1 (9 days)

Four-year-old gelding with multiple wins at this journey. Got the prize last time out by 3.5 lengths over 1400m at Catterick. Well placed to take this out.

## **8** RAMON DI LORIA

**BP:12** 60.0kg

32261 Jockey: ROWAN SCOTT + Trainer: EWAN WHILLANS Owner: A C Whillans

CD BF Career: 55: 6-5-11 (16 days) Finished sixth two runs ago at Ayr but found form last time out when he scored by 0.8 lengths over 1200m at Ayr. Bold showing expected.

10 CARLTON AND CO

x2312 Jockey: SGRAY+

Trainer: MICHAEL & DAVID EASTERBY Owner: M Peacock & R Wregleswort **D BF** Career: 28: 2-5-3 (22 days)

Stepping out at this circuit for the first time. Last Continued the disappointing campaign last start when Catterick on August 6. Hard to beat if she brings her Agame.

J GOLDIE Owner: James Callow & J S Goldie D BF Career: 19: 2-4-4 (16 days)

Scored a well-earned win last time out by half a length over 1400m at Ayr. Leading player again.

Possible alternative: CARLTON AND CO The cover: BRAES OF DOUNE