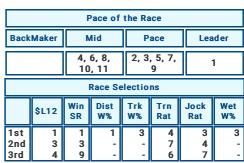

| Pace of the Race  |                 |           |            |           |             |             |           |  |
|-------------------|-----------------|-----------|------------|-----------|-------------|-------------|-----------|--|
| Back              | Maker           | N         | /lid       | Р         | ace         | Lea         | der       |  |
| 6                 | 6, 9 2,         |           |            | 3,        | 7, 8        | 1           |           |  |
|                   | Race Selections |           |            |           |             |             |           |  |
|                   | \$L12           | Win<br>SR | Dist<br>W% | Trk<br>W% | Trn<br>Rat  | Jock<br>Rat | Wet<br>W% |  |
| 1st<br>2nd<br>3rd | 1<br>5<br>4     | -         | -          | -         | 4<br>1<br>6 | 4<br>2<br>6 | -         |  |
|                   |                 | Fav       | orite: F   | EX CA     | RVFR        |             |           |  |