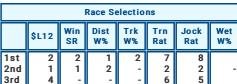

#### **R6 MUSSELBURGH**

1006m

17:05 | (GMT16:05) | GBP £8,000 | 4UHCPC5

JOIN RACING TV NOW HANDICAP

FLAT TURF GOOD

Participants #10

ETERNAL SUNSHINE (6) was denied a fourth straight success when a commendable second in a field of 41112 Jockey: PAUL MULRENNAN+ fifteen contest at Ayr over 1200m. Still appears to be competitive from current mark. Leading chance. PARISIAC (2) aims for back to back victories after winning by a head at Ayr. Continues running the same distance. Contender. PROTEST RALLY (7) holds each way claims with a win and two seconds from past three outings. Only denied a neck when runner-up at Ripon in latest. SUGAR HILL BABE (3) holds each way claims following a second at Great Yarmouth.

## 1 CALL ME GINGER

69000 Jockey: MAWAUGH+ Trainer: J GOLDIE

> Owner: Johnnie Delta Racing D Career: 61: 9-6-2 (24 days)

appeared when she finished second over 1200m at 14th and beaten 20 lengths over 1200m at Haydock Park. Looking elsewhere.

## 2 PARISIAC

53261 Jockey: ANDREW MULLEN +

Trainer: LJARDINE Owner: Darrell Torrens D Career: 35: 5-3-4 (18 days)

Was below par two back at Hamilton Park then bounced

back with a win over 1000m at Ayr last time out. Regular rider Andrew Mullen back aboard. Hard to beat on that latest effort.

#### 3 SUGAR HILL BABE

63612 Jockey: MR L EDMUNDS + Trainer: L WILLIAMSON Owner: Heath House Racing

D Career: 27: 3-7-4 (9 days)

Stepping out at this circuit for the first time. Last appeared when she finished second over 1000m at Great Yarmouth on August 19. In the finish last time and is a

#### Pace of the Race BackMaker Mid Pace Leader 2, 3, 4, 7, 5. 6. 8 10 **Race Selections** Win Dist Trk Trn Jock. Wet \$L12 SR W% Rat W% W% Rat 1st 6 g 2nd 6 9 4 2 3rd

Favorite: ETERNAL SUNSHINE Possible alternative: PARISIAC The cover: PROTEST RALLY