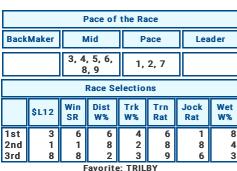

| Pace of the Race |        |           |              |           |        |        |   |  |  |  |  |
|------------------|--------|-----------|--------------|-----------|--------|--------|---|--|--|--|--|
| BackMaker M      |        |           | /lid         | Р         | ace    | Leader |   |  |  |  |  |
|                  | 4      | 3, 5      | , 6, 7,<br>9 | 1,        | 2, 8   |        |   |  |  |  |  |
|                  |        | ı         | Race Se      | electio   | ns     |        |   |  |  |  |  |
|                  | \$L12  | Win<br>SR | Dist<br>W%   | Trk<br>W% |        |        |   |  |  |  |  |
| 1st              | 3      | 4         | 4            | 2         | 8      | 7      | 2 |  |  |  |  |
| 2nd<br>3rd       | 4<br>2 | 2<br>3    | 3<br>2       | -         | 6<br>1 | 6<br>5 | - |  |  |  |  |

Favorite: TILLYBOB Possible alternative: MY BOY JACK The cover: THUNDERSTORM KATIE