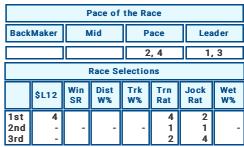

#### Pace of the Race BackMaker Mid Pace Leader 1. 2. 4. 6. 5, 7, 9

| Race Selections   |             |           |            |           |             |             |           |  |  |  |  |
|-------------------|-------------|-----------|------------|-----------|-------------|-------------|-----------|--|--|--|--|
|                   | \$L12       | Win<br>SR | Dist<br>W% | Trk<br>W% | Trn<br>Rat  | Jock<br>Rat | Wet<br>W% |  |  |  |  |
| 1st<br>2nd<br>3rd | 6<br>5<br>1 | -         | -          | -         | 3<br>7<br>2 | 3<br>2<br>6 | -         |  |  |  |  |

Favorite: MOONJID Possible alternative: HOT DANCER The cover: TUSCAN HILLS