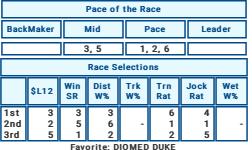

### SANDOWN PARK

1014m

13:50 | (GMT12:50) | GBP £11,500 | 2UHCPNSYC4

VISIT SRI LANKA NURSERY HANDICAP

FLAT TURF GOOD

Participants #6

DIOMED DUKE (5) was off the mark with a 1.5L success as favourite earlier this month. Makes handicap debut and may go well. NAD ALSHIBA GREEN (6) won two runs back before finishing 4.5L second next time. Drop back in trip to help. HUCKLESBROOK (4) has shown limited ability in three attempts so far. Might improve now handicapping. TWO SHOES (3) struggled in a Listed race last time. Worth giving another chance.

# 1 BLINKY

61.0ka

51965 Jockey: WILLIAM BUICK ★
Trainer: E WALKER ★ Owner: Tbt Racing Limited **D** Career: 5:1-0-0 (30 days)

Has been very ordinary since winning at Leicester four starts back. Beaten 5.5 lengths when fifth over 1000m at this track last start. Prepared to overlook.

# 2 UP THE CLARETS

60.5kg

12035 Jockey: ANDREW MULLEN Trainer: IJARDINE Owner: James Fyffe & Scott Fyff

**D BF** Career: 5:1-1-1 (21 days)

Finished third over 1000m at Chester two back then missed the frame last time out over 1000m at Musselburgh. Will need to do a bit more.

# 3 TWO SHOES

BP: 2 60.0kg

19 Jockey: RYAN SEXTON + Trainer: JULIE CAMACHO Owner: Martin Hughes D Career: 2:1-0-0 (42 days)

Won on debut two back at Carlisle then could only manage ninth last start over 1200m at Newbury. Better than the last run suggests and can do better.

#### **4** HUCKLESBROOK

59.0kg

845 Jockey: TOM MARQUAND Trainer: R TEAL Owner: Rae And Carol Borras Career: 3: 0-0-0 (22 days)

Fair effort last start, beaten 2.5 lengths into fifth over 1000m at this track. Should hold the form and he appeals as one of the hardest to beat.

## **5** DIOMED DUKE

BP: 6 59.0kg

531 Jockey: ROSSA RYAN \* Trainer: SWILLIAMS

Owner: Diomed Racing And Partner

Career: 3:1-0-1 (13 days)

Lightly raced gelding progressing well. Broke his maiden status last start by 1.5 lengths over 1100m at Bath. Sure to measure up here.

# **6** NAD ALSHIBA GREEN

58.0kg

66812 Jockey: OISIN MURPHY ★ +
Trainer: MICHAEL APPLEBY Owner: J & A Young (RACING) LIMI

**D** Career: 5:1-1-0 (37 days)

Lightly raced filly who was beaten 4.5 lengths into second last start over 1200m at Lingfield. One of the major players.

Possible alternative: NAD ALSHIBA GREEN The cover: HUCKLESBROOK