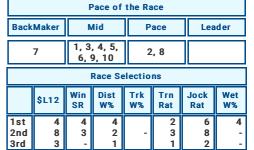

| Pace of the Race |        |           |              |           |        |        |   |  |  |  |  |
|------------------|--------|-----------|--------------|-----------|--------|--------|---|--|--|--|--|
| BackMaker M      |        |           | /lid         | Р         | ace    | Leader |   |  |  |  |  |
|                  | 4      | 3, 5      | , 6, 7,<br>9 | 1,        | 2, 8   |        |   |  |  |  |  |
|                  |        | ı         | Race Se      | electio   | ns     |        |   |  |  |  |  |
|                  | \$L12  | Win<br>SR | Dist<br>W%   | Trk<br>W% |        |        |   |  |  |  |  |
| 1st              | 3      | 4         | 4            | 2         | 8      | 7      | 2 |  |  |  |  |
| 2nd<br>3rd       | 4<br>2 | 2<br>3    | 3<br>2       | -         | 6<br>1 | 6<br>5 | - |  |  |  |  |

Favorite: TILLYBOB Possible alternative: MY BOY JACK The cover: THUNDERSTORM KATIE