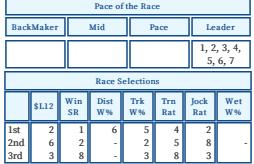

| Pace of the Race  |                 |           |            |           |             |                           |           |  |  |
|-------------------|-----------------|-----------|------------|-----------|-------------|---------------------------|-----------|--|--|
| Back              | BackMaker       |           |            | P         | Pace        |                           | ader      |  |  |
|                   |                 |           | 7          |           | 10          | 1, 2, 3, 4,<br>5, 6, 8, 9 |           |  |  |
|                   | Race Selections |           |            |           |             |                           |           |  |  |
|                   | \$L12           | Win<br>SR | Dist<br>W% | Trk<br>W% | Trn<br>Rat  | Jock<br>Rat               | Wet<br>W% |  |  |
| 1st<br>2nd<br>3rd | 3<br>1<br>2     | -         | -          | -         | 3<br>5<br>8 | 6<br>1<br>3               | -         |  |  |
|                   |                 | For       | orite: D   | EXTIT A   | CAINT       |                           |           |  |  |

Possible alternative: BRIDGERTON The cover: MOHANDAS