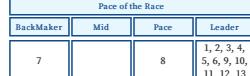

| Pace of the Race  |                                                                  |           |            |           |                   |              |                                                        |  |  |
|-------------------|------------------------------------------------------------------|-----------|------------|-----------|-------------------|--------------|--------------------------------------------------------|--|--|
| Back              | BackMaker Mid                                                    |           |            | P         | ace               | Le           | ader                                                   |  |  |
|                   |                                                                  |           | 13         |           | 1, 5, 7, 8,<br>16 |              | 2, 3, 4, 6,<br>9, 10, 11,<br>12, 14, 15,<br>17, 18, 19 |  |  |
|                   |                                                                  |           | Race S     | election  | 1S                |              |                                                        |  |  |
|                   | \$L12                                                            | Win<br>SR | Dist<br>W% | Trk<br>W% | Trn<br>Rat        | Jock<br>Rat  | Wet<br>W%                                              |  |  |
| 1st<br>2nd<br>3rd | 14<br>9<br>18                                                    | -         | -          | -         | 4<br>10<br>17     | 4<br>5<br>17 | -                                                      |  |  |
|                   | Favorite: MIRACULOUS MAN Possible alternative: CAPTAIN EFFICIENT |           |            |           |                   |              |                                                        |  |  |