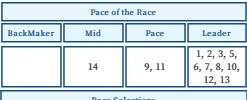

| Pace of the Race  |                                                                  |           |            |           |                   |              |                                                        |  |  |
|-------------------|------------------------------------------------------------------|-----------|------------|-----------|-------------------|--------------|--------------------------------------------------------|--|--|
| Back              | BackMaker Mid                                                    |           |            | P         | ace               | Le           | ader                                                   |  |  |
|                   |                                                                  |           | 13         |           | 1, 5, 7, 8,<br>16 |              | 2, 3, 4, 6,<br>9, 10, 11,<br>12, 14, 15,<br>17, 18, 19 |  |  |
|                   |                                                                  |           | Race S     | election  | 1S                |              |                                                        |  |  |
|                   | \$L12                                                            | Win<br>SR | Dist<br>W% | Trk<br>W% | Trn<br>Rat        | Jock<br>Rat  | Wet<br>W%                                              |  |  |
| 1st<br>2nd<br>3rd | 14<br>9<br>18                                                    | -         | -          | -         | 4<br>10<br>17     | 4<br>5<br>17 | -                                                      |  |  |
|                   | Favorite: MIRACULOUS MAN Possible alternative: CAPTAIN EFFICIENT |           |            |           |                   |              |                                                        |  |  |