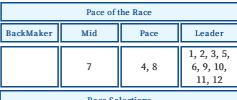

| Pace of the Race  |                                                                  |           |            |           |                   |              |                                                        |  |  |
|-------------------|------------------------------------------------------------------|-----------|------------|-----------|-------------------|--------------|--------------------------------------------------------|--|--|
| Back              | BackMaker Mid                                                    |           |            | P         | ace               | Le           | ader                                                   |  |  |
|                   |                                                                  |           | 13         |           | 1, 5, 7, 8,<br>16 |              | 2, 3, 4, 6,<br>9, 10, 11,<br>12, 14, 15,<br>17, 18, 19 |  |  |
|                   |                                                                  |           | Race S     | election  | 1S                |              |                                                        |  |  |
|                   | \$L12                                                            | Win<br>SR | Dist<br>W% | Trk<br>W% | Trn<br>Rat        | Jock<br>Rat  | Wet<br>W%                                              |  |  |
| 1st<br>2nd<br>3rd | 14<br>9<br>18                                                    | -         | -          | -         | 4<br>10<br>17     | 4<br>5<br>17 | -                                                      |  |  |
|                   | Favorite: MIRACULOUS MAN Possible alternative: CAPTAIN EFFICIENT |           |            |           |                   |              |                                                        |  |  |