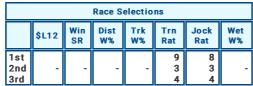

Has ability and looks hard to beat.

## 8 PARTY PUNCH

BP: 7 60.0kg

Jockey: D SCHWARZ Trainer: P.P.LABUSCHAGNE Owner: Mr F Blome Career: First Start



#### 9 QUEEN OF FIRE

BP: 4 60.0kg

032 Jockey: R A VENNIKER Trainer: P MATCHETT Owner: Messrs M J Kapnias & A M Career: 3:0-1-1 (26 days)



Well held on debut. Went a little better at Turffontein Standside at the next run and then filled a minor placing last start over 1450m at Turffontein Inside. Can go on with it.

#### 10 RADIANT HEAT

BP: 3 60.0kg

8257 Jockey: VAN RENSBURG Trainer: C SPIES Owner: Messers A J Van Huyssteen

Career: 4:0-1-0 (12 days)

Maiden galloper in first campaign. Has been out of the money recently including last start when seventh over 1200m at this track a week-and-a-half ago, beaten 6 lengths. Tested again.



Favorite: OUEEN OF FIRE Possible alternative: FATAL FLAW The cover: INTRO

## R4 VAAL

**MPLATE** 

12:50 | (GMT11:50) | ZAR R95,000 |

WWW.TAB4RACING.COM MAIDEN PLATE

Participants #10

1700m

BLUE QUARTZ (3) is much better than her last start over 1600m at Turffontein when finishing seventh of 13 would suggest. She should have no issues with the 1700m and can shed her maiden tag. SPRINGER (1) is yet to break through after six career starts but was placed at Turffontein Standside two back before finishing fifth at Turffontein Standside last time. Expected to go close. SENSUAL KISS (9) was in need of her debut effort over 1200m on the Classic course last start. She would have come on from the run and should like the rise to 1700m. With the natural improvement that is expected, she can fi