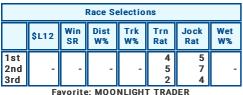

| Race Selections |       |           |            |           |            |             |           |  |  |
|-----------------|-------|-----------|------------|-----------|------------|-------------|-----------|--|--|
|                 | \$L12 | Win<br>SR | Dist<br>W% | Trk<br>W% | Trn<br>Rat | Jock<br>Rat | Wet<br>W% |  |  |
| 1st             | 3     |           |            |           | 10         | 10          |           |  |  |
| 2nd             | 2     | -         | -          | -         | 8          | 8           | -         |  |  |
| 3rd             | 6     |           |            |           | 1          | 1           |           |  |  |
| E               |       |           |            |           |            |             |           |  |  |

Favorite: BREATH OF MAGIC Possible alternative: DECEPTION PASS The cover: RUSSIAN LOTUS

R2 VAAL

11:40 | (GMT10:40) | ZAR R100,000 | **PLATE** 

PLAY SOCCER 6, 10 AND 13 MAIDEN JUV...

Participants #7

PAGE BOY (5) is an unraced son of Flower Alley from the Sean Tarry stable with Gavin Lerena in the saddle. The betting market will be the best guide with regards to his chances. MOONLIGHT TRADER (4) has produced two fair efforts to date including a last start third over 1160m. The manner in which he finishes off his races suggests that he will like the rise to 1400m. Rachel Venniker takes the 1.5kgs off his back and he is one of the leading contenders. LEAD THE CHARGE (3) looked well in need of his debut effort over 1000m at Kenilworth last start. It must be noted that the horse that finished fourth that day has come out and won since. He would have gained from the experience and should make the natural improvement needed. ALCARAZ (1) is back after a break of three-and-a-half months. At the last run he finished sixth over 800m at Turffontein Standside. Has ability and must be included in calculations.