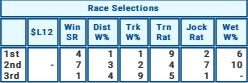

| Race Selections   |       |           |            |           |             |               |           |  |  |
|-------------------|-------|-----------|------------|-----------|-------------|---------------|-----------|--|--|
|                   | \$L12 | Win<br>SR | Dist<br>W% | Trk<br>W% | Trn<br>Rat  | Jock<br>Rat   | Wet<br>W% |  |  |
| 1st<br>2nd<br>3rd | -     | -         | -          | -         | 5<br>8<br>4 | 10<br>11<br>5 | -         |  |  |

Favorite: MISS MUNROE Possible alternative: PERINI PALACE The cover: BELLISSIVAR