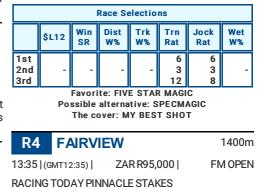

FLAT TURF

MY BEST SHOT (6) has produced three fair efforts to date. The manner in which he finishes off his races suggests that he will enjoy the rise to 1400m. He does take on older rivals but has plenty of scope and may be the one to beat. FIVE STAR MAGIC (8) was running on when finishing second over 1000m last time. It must be noted that the horse that finished third that day has come out and won since. She is a progressive type and should love the rise to 1400m. She should give the males a decent run for their money. SPECMAGIC (3) is having his first run for the Kelly Mitchley stable. If settled into his new surroundings and with luck in the running from his wide draw, he should give a good account of himself. MASTER OF DEFENSE (7) has fair recent form lines to his name. He is likely to race up on the speed from his good draw of three and may be hard to peg back.

|                               | Race Selections |   |   |   |   |   |   |  |
|-------------------------------|-----------------|---|---|---|---|---|---|--|
| \$L12 Win Dist Trk Rat Wet W% |                 |   |   |   |   |   |   |  |
| 1st                           | 3               | 8 | 2 | 6 | 6 | 6 | 7 |  |
| 2nd                           | 7               | 5 | 8 | 2 | 2 | 1 | - |  |
| 3rd                           | 2               | 2 | 3 | 3 | 1 | 9 | - |  |