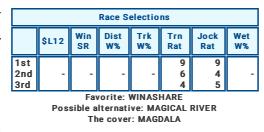

BP: 5

57.5kg

|                                                                                           |         |                                                        | Race Se | electio | ns   |   |   |  |
|-------------------------------------------------------------------------------------------|---------|--------------------------------------------------------|---------|---------|------|---|---|--|
|                                                                                           | \$L12   | \$L12 Win Dist Trk Trn Jock Wet<br>SR W% W% Rat Rat W% |         |         |      |   |   |  |
| 1st                                                                                       |         |                                                        |         |         | 8    | 8 |   |  |
| 2nd                                                                                       | -       | -                                                      | -       | -       | 2    | 2 | - |  |
| 3rd                                                                                       | 3rd 7 1 |                                                        |         |         |      |   |   |  |
| Favorite: GLOBAL STATE<br>Possible alternative: SWEET AND TRUE<br>The cover: CAN'T SAY NO |         |                                                        |         |         |      |   |   |  |
| R3 FAIRVIEW 1400m                                                                         |         |                                                        |         |         |      |   |   |  |
| <br>13:00   (GMT12:00)   ZAR R66,000   OPEN                                               |         |                                                        |         |         | OPEN |   |   |  |
| TAB TELEBET 0861 000 822 OPEN MAIDE                                                       |         |                                                        |         |         |      |   |   |  |