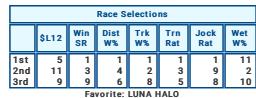

BP: 5

57.5kg

|                                                                                           |         |                                                        | Race Se | electio | ns   |   |   |  |
|-------------------------------------------------------------------------------------------|---------|--------------------------------------------------------|---------|---------|------|---|---|--|
|                                                                                           | \$L12   | \$L12 Win Dist Trk Trn Jock Wet<br>SR W% W% Rat Rat W% |         |         |      |   |   |  |
| 1st                                                                                       |         |                                                        |         |         | 8    | 8 |   |  |
| 2nd                                                                                       | -       | -                                                      | -       | -       | 2    | 2 | - |  |
| 3rd                                                                                       | 3rd 7 1 |                                                        |         |         |      |   |   |  |
| Favorite: GLOBAL STATE<br>Possible alternative: SWEET AND TRUE<br>The cover: CAN'T SAY NO |         |                                                        |         |         |      |   |   |  |
| R3 FAIRVIEW 1400m                                                                         |         |                                                        |         |         |      |   |   |  |
| <br>13:00   (GMT12:00)   ZAR R66,000   OPEN                                               |         |                                                        |         |         | OPEN |   |   |  |
| TAB TELEBET 0861 000 822 OPEN MAIDE                                                       |         |                                                        |         |         |      |   |   |  |

### Participants #11

LUNA HALO (1) has two wins and one placing from five outings this campaign. Scored last start by a nose at this track over 1600m when sent out as the hot favourite. Looks well placed to go back-to-back. AND WE DANCED (2) narrowly missed last time when second over 1600m at this track. Has placed in all three previous starts. Jumps from the inside gate and should prove hard to beat. LADY MAJORCA (8) is racing well this prep and is close to a win, the latest effort a solid second of 16 at this track over 1200m. Drawn to enjoy a good run on the speed and has each-way claims. CRIMSON PRINCESS (5) is fresh-up from a spell of three-and-a-half months and did hit the frame when last resuming at Vaal over 1450m. Starts from a new stable and can place.

## 1 LUNA HALO

- 62.0kg 47211 Jockey: RICHARD FOURIE ★ + Trainer: A GREEFF ★
- Owner: Messrs M Greene, Gl Blank CD Career: 11 : 7-1-0 (35 days)

Has recorded wins at her last two starts, the latest over 1600m at this track by a nose. In great form and can go on with it.