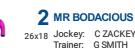

### **R5** FAIRVIEW

14:15 (GMT13:15) ZAR R71.000 I

RACEHORSE OWNERS ASSOCIATION MR 66 ...

Participants #11

1000m

FERRANDO (1) stayed on well when second over 1200m on this course last time. He has won once, finished second once and third once from six starts over this distance. The 5yo gelding meets the right field and S'manga Khumalo may be able to coax that little bit extra out of him when it matters most. MR BODACIOUS (2) is better than his last start run over 1200m would suggest. He won a good race in his penultimate run over this course and distance and has each-way claims. GREAT TIMES (7) ran a good race when second of 12 over 1200m on this course last time. He may be at his best over further but is in a good space and can't be ignored. RAPTOR ISLAND (3) did a great job to score by 0.8 lengths over today's course and distance last start in a far better run. Suitably placed so anticipating another big run.