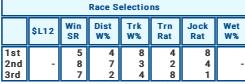

| Race Selections |       |           |            |           |            |             |           |  |  |
|-----------------|-------|-----------|------------|-----------|------------|-------------|-----------|--|--|
|                 | \$L12 | Win<br>SR | Dist<br>W% | Trk<br>W% | Trn<br>Rat | Jock<br>Rat | Wet<br>W% |  |  |
| 1st             |       | 6         | 6          | 2         | 3          | 2           |           |  |  |
| 2nd             | -     | 2         | _          | 3         | 2          | 3           | -         |  |  |