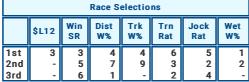

#### Race Selections Dist **Jock** \$L12 Rat W% SR W% W% Rat 8 3rd 2

Favorite: SCARS OF WAR Possible alternative: BELLA'S CHARM The cover: SILVER PARASOL