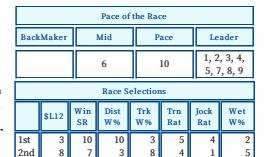

# 3 TWICE THE STORM

BP: 9 60.0kg

05393 Jockey: SSOSIBO Trainer: STARRY

Owner: Kestorm Investments (Nom:

**CD** Career: 14: 2-3-4 (35 days)

Looks close to a win following a sound third over 1200m at this track, beaten 1.75 lengths. Going well and should be in the finish again.

# 6 GOLDEN PROSPECT

BP: 7 56.5kg

3402x Jockey: DBGEERTHSEN ★ Trainer: STARRY Owner: Sean Tarry Racing (Pty) L

BF Career: 8:1-1-1 (238 days)

Group 3 placegetter. Has not raced since finishing 1.2 lengths away in second over 1450m at Turffontein Inside on March 2. Unlikely to trouble the top few.