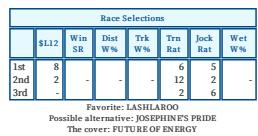

LASHLAROO (1) was in the money last start when finishing second at this track over 1200m when well supported. From the inside draw looks hard to beat. JOSEPHINE'S PRIDE (5) is yet to break through after six runs. He finished fourth of 11 runners over 1600m at this track last start and from a good draw is expected to go forward to sit up on the speed. Can figure in the finish. FUTURE OF ENERGY (2) made progress last time out when finishing two lengths from the winner in second at the end of 1600m at Greyville. Likely to measure up again. FIREFLARE (6) stepped out on his debut over 1200m at Greyville last start and finished 11th. Better for that run and in a fitter state can improve sharply. Has place claims.

1 LASHLAROO 42 Jockey: MUZI YENI Trainer: F ROBINSON Owner: Mr Sid Moodley Career: 2:0-1-0 (21 days)

BP: 1

Two-start maiden who shows promise and looks close to a win, the latest effort a sound second over 1200m at this track. Has improvement to come and is likely to run well again.

|                   | Pace of the Race        |             |             |             |              |              |                         |  |  |  |
|-------------------|-------------------------|-------------|-------------|-------------|--------------|--------------|-------------------------|--|--|--|
| Back              | Maker                   | 1           | Mid         |             | Pace         |              | Leader                  |  |  |  |
|                   |                         |             | 3           | 5           | i, 6         | 1, 2<br>8, 1 | 1, 2, 4, 7,<br>8, 9, 10 |  |  |  |
| Race Selections   |                         |             |             |             |              |              |                         |  |  |  |
|                   | \$L12 Win Dist<br>SR W% |             |             |             | Trn<br>Rat   | Jock<br>Rat  | Wet<br>W%               |  |  |  |
| 1st<br>2nd<br>3rd | 1<br>4<br>5             | 1<br>2<br>4 | 1<br>2<br>- | 4<br>3<br>2 | 5<br>7<br>10 | 4<br>10<br>1 | 8<br>10<br>1            |  |  |  |

Favorite: RODRIGUEZ Possible alternative: ACTION STATIONS The cover: FISH EAGLE

| R4 | <b>GREYVILLE AW</b> |
|----|---------------------|
|    |                     |

ZAR R80,000 | 13:05 | (GMT12:05) | RBH87 GREYVILLE CONVENTION CENTRE MR 87 H...