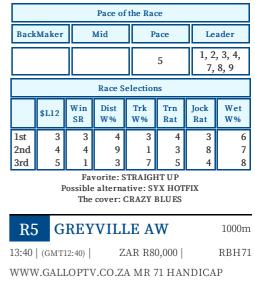

|                   | Pace of the Race        |             |             |             |              |              |                         |  |  |  |
|-------------------|-------------------------|-------------|-------------|-------------|--------------|--------------|-------------------------|--|--|--|
| Back              | Maker                   | 1           | Mid         |             | Pace         |              | Leader                  |  |  |  |
|                   |                         |             | 3           | 5           | i, 6         | 1, 2<br>8, 1 | 1, 2, 4, 7,<br>8, 9, 10 |  |  |  |
| Race Selections   |                         |             |             |             |              |              |                         |  |  |  |
|                   | \$L12 Win Dist<br>SR W% |             |             |             | Trn<br>Rat   | Jock<br>Rat  | Wet<br>W%               |  |  |  |
| 1st<br>2nd<br>3rd | 1<br>4<br>5             | 1<br>2<br>4 | 1<br>2<br>- | 4<br>3<br>2 | 5<br>7<br>10 | 4<br>10<br>1 | 8<br>10<br>1            |  |  |  |

Favorite: RODRIGUEZ Possible alternative: ACTION STATIONS The cover: FISH EAGLE

| R4 | <b>GREYVILLE AW</b> |
|----|---------------------|
|    |                     |

ZAR R80,000 | 13:05 | (GMT12:05) | RBH87 GREYVILLE CONVENTION CENTRE MR 87 H...