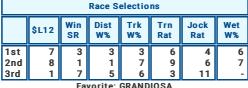

3 GRANDIOSA

61.0kg 41651 Jockey: ALDO DOMEYER ★+ Trainer: C L BASS-ROBINSON Owner: Maine Chance Farms (Pty) CD Career: 9: 2-0-0 (29 days)

Had been working up to a win and it came last start over 1400m at this track. Sure to go well again.

| Race Selections |       |           |            |           |            |             |           |  |  |
|-----------------|-------|-----------|------------|-----------|------------|-------------|-----------|--|--|
|                 | \$L12 | Win<br>SR | Dist<br>W% | Trk<br>W% | Trn<br>Rat | Jock<br>Rat | Wet<br>W% |  |  |
| 1st             | 4     | 7         | 7          | 9         | 5          | 2           | 4         |  |  |
| 2nd             | 6     | 1         | 9          | 3         | 8          | 9           | 9         |  |  |
| 3rd             | 3     | 3         | 3          | 6         | 9          | 6           | -         |  |  |

Favorite: PORT LOUIS Possible alternative: COASTAL COMMANDER The cover: ZIL MORIS