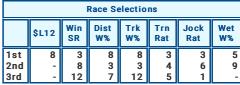

| Race Selections      |       |           |            |           |            |             |           |
|----------------------|-------|-----------|------------|-----------|------------|-------------|-----------|
|                      | \$L12 | Win<br>SR | Dist<br>W% | Trk<br>W% | Trn<br>Rat | Jock<br>Rat | Wet<br>W% |
| 1st                  |       | 7         |            | 7         | 3          | 1           |           |
| 2nd                  | -     | 3         | -          | 3         | 2          | 5           | -         |
| 3rd                  |       | 5         |            | 5         | 6          | 7           |           |
| Fowerite: WORLDCRAFT |       |           |            |           |            |             |           |