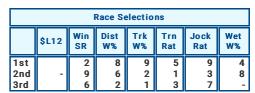

| Race Selections |       |           |            |           |            |             |           |
|-----------------|-------|-----------|------------|-----------|------------|-------------|-----------|
|                 | \$L12 | Win<br>SR | Dist<br>W% | Trk<br>W% | Trn<br>Rat | Jock<br>Rat | Wet<br>W% |
| 1st             | 7     | 3         |            | 6         | 2          | 6           | 10        |
| 2nd             | 3     | 6         | -          | 2         | 6          | 1           | 7         |
| 3rd             | 9     | 9         |            | 3         | 9          | 7           | 9         |

Favorite: SHIFTING PATH Possible alternative: TAMBOURINE MAN The cover: WYLIE JACK