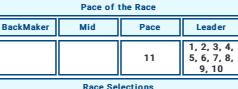

#### **R3 KENILWORTH**

1200m

13:00 | (GMT12:00) | ZAR R110,000 | **MPLATE** 

CAPE TURF CLUB MAIDEN PLATE

FLAT TURF

Participants #11

TOUCHDOWN HAVE (7) showed good improvement when second of 13 in his last start over this course and distance. He challenged strongly all the way to the line, but found one too good on the day. He is a progressive type and can go one better under Richard Fourie. CIRCUMBENDIBUS (5) ran a fair race on debut over this course and distance last start when finishing fourth of 13. He was awkwardly placed at the start, raced green but stayed on well at the finish. He would have gained from the experience and should make the natural improvement needed. GREEN OKRA (9) showed improvement when fourth of 13 over this course and distance last time. Has each-way claims. IGUGULETHU (4) was disappointing in his last start over 1600m. He returns from a spell which would have done him the world of good. If not in need of this run he should give a good account of himself.

Possible alternative: GREEN OKRA The cover: CIRCUMBENDIBUS