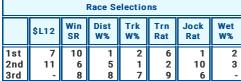

| Race Selections      |       |           |            |           |            |             |           |
|----------------------|-------|-----------|------------|-----------|------------|-------------|-----------|
|                      | \$L12 | Win<br>SR | Dist<br>W% | Trk<br>W% | Trn<br>Rat | Jock<br>Rat | Wet<br>W% |
| 1st                  |       | 7         |            | 7         | 3          | 1           |           |
| 2nd                  | -     | 3         | -          | 3         | 2          | 5           | -         |
| 3rd                  |       | 5         |            | 5         | 6          | 7           |           |
| Fowerite: WORLDCRAFT |       |           |            |           |            |             |           |

Possible alternative: WORLDLY The cover: AIR RAID