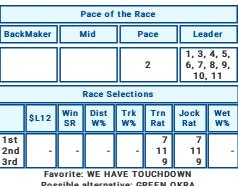

| Race Selections      |       |           |            |           |            |             |           |
|----------------------|-------|-----------|------------|-----------|------------|-------------|-----------|
|                      | \$L12 | Win<br>SR | Dist<br>W% | Trk<br>W% | Trn<br>Rat | Jock<br>Rat | Wet<br>W% |
| 1st                  |       | 7         |            | 7         | 3          | 1           |           |
| 2nd                  | -     | 3         | -          | 3         | 2          | 5           | -         |
| 3rd                  |       | 5         |            | 5         | 6          | 7           |           |
| Fowerite: WORLDCRAFT |       |           |            |           |            |             |           |

Possible alternative: WORLDLY The cover: AIR RAID