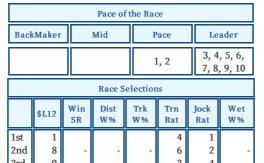

|    | Pace of the Race |     |      |                                      |  |  |  |  |  |  |
|----|------------------|-----|------|--------------------------------------|--|--|--|--|--|--|
|    | BackMaker        | Mid | Pace | Leader                               |  |  |  |  |  |  |
|    |                  | 2   |      | 1, 3, 4, 5,<br>6, 7, 8, 9,<br>10, 11 |  |  |  |  |  |  |
| nσ |                  |     |      |                                      |  |  |  |  |  |  |

|     | Race Selections |           |            |           |            |             |           |  |  |  |
|-----|-----------------|-----------|------------|-----------|------------|-------------|-----------|--|--|--|
|     | \$L12           | Win<br>SR | Dist<br>W% | Trk<br>W% | Trn<br>Rat | Jock<br>Rat | Wet<br>W% |  |  |  |
| 1st | 1               |           |            |           | 11         | 7           |           |  |  |  |
| 2nd | 2               | -         | -          | -         | 7          | 3           | -         |  |  |  |
| 3rd | 5               |           |            |           | 5          | 5           |           |  |  |  |