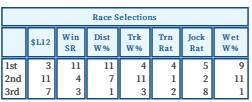

|     | Race Selections |           |            |           |            |             |           |  |  |  |
|-----|-----------------|-----------|------------|-----------|------------|-------------|-----------|--|--|--|
|     | \$L12           | Win<br>SR | Dist<br>W% | Trk<br>W% | Trn<br>Rat | Jock<br>Rat | Wet<br>W% |  |  |  |
| 1st | 1               |           |            |           | 11         | 7           |           |  |  |  |
| 2nd | 2               | -         | -          | -         | 7          | 3           | -         |  |  |  |
| 3rd | 5               |           |            |           | 5          | 5           |           |  |  |  |