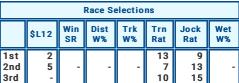

|                   | Race Selections                    |   |   |   |              |              |   |  |
|-------------------|------------------------------------|---|---|---|--------------|--------------|---|--|
|                   | \$L12 Win Dist Trk Trn Jock Wet W% |   |   |   |              |              |   |  |
| 1st<br>2nd<br>3rd | 3<br>1<br>5                        | - | - | - | 6<br>8<br>12 | 15<br>5<br>6 | - |  |