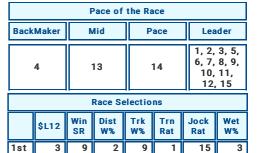

Pace of the Race

Mid

Favorite: JUST NUISANCE Possible alternative: TAEGAN'S CHAMP The cover: JAPANESE STAR

#### **R4 VAAL**

BackMaker

1600m

Leader

13:10 | (GMT12:10) | ZAR R110,000 | FM RBH90

FREE KIDDIES ENTERTAINMENT 25 NOVEM...

FLAT TURF

1st

2nd

3rd

Participants #10

BONIKA (2) ran on from last when third over 1400m at Turffontein last time out. It is encouraging that Gavin Lerena has kept faith in the ride and she will go close to winning this. ON THE HORIZON (4) is unbeaten from two starts. She returns from a well-deserved spell, during which time she would have strengthened up. She looks to be above average and if not in need of the run, she can remain unbeaten. MAGICAL FLIGHT (3) has fair recent form lines to her credit. She finished not too far away last time out and with Piere Strydom in the saddle he may be able to coax that little bit extra out of her where it matters most. NYALI BEACH (10) battled on when third over 1450m on the Turffontein Inside course last start. She will love the rise to the mile and with just 53kgs on her back, she should run into the money. Each-way value.