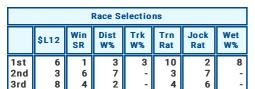

# **TURFFONTEIN STANDSIDE**

1800m

12:30 | (GMT11:30) | ZAR R105,000 |

RBH78

BOOK A TABLE CALL 011 681 1796 MR7...

Participants #9

HAZLO GRANDE (1) resumed from a spell to finish fourth of 11 last time out over 1800m at this track. Strips a lot fitter today and rates as one of the leading chances. DJ JUNIOR (2) shoots for a hat-trick following a last start victory over 1600m at this track when sent out as the favourite. He steps up in distance but did finish second in his only previous start at this distance so this should not be an issue. BANHA BRIDGE (4) resumes from a spell and has the blinkers removed for today's run. He finished a long neck second of eight last time out over 1800m. Fresh-up rates well as an eachway chance. THE FRONT LINE (5) stayed on well to finish third of nine last start over 1700m in his second run back from a spell. He has won third-up previously and should be finishing in the money.

# 1 HAZLO GRANDE

BP: 8 60.0ka

548x4 Jockey: PMX0LI+ Trainer: P MATCHETT

Owner: Mr Majed Mahal W Albugami

D Career: 10: 2-1-1 (10 days)

Returned from a spell last start with a sound fourth over 1800m at this track. Strips fitter and is one of the leading chances.

# 2 DJ JUNIOR

2x1x1 Jockey: RICHARD FOURIE

Trainer: E VERDONESE Owner: Mr & Mrs E R Grace & Mr D

C Career: 6: 2-1-1 (18 days)

Lightly raced five-year-old gelding who recorded an impressive win when resuming last start over 1600m at this track, scoring with something in reserve. Looks to be in for a big campaign. Can get the job done again.

# 3 GREENLIGHT MAGIC

59.0kg

BP: 6

60.0kg

78527 Jockey: MUZI YENI + Trainer: B BOTES

Owner: Messrs W J Coates & G C K

Career: 12: 1-2-0 (12 days)

Continued a long win drought when beaten 10 lengths into seventh at Vaal over 2400m on November 23. Looking elsewhere.

# BANHA BRIDGE

BP:4 59.0ka

2302x Jockey: PIERE STRYDOM ★ Trainer: C DAWSON

Owner: Messrs A J Cohen, D M Coh C Career: 40: 6-5-7 (83 days)

Has not raced since finishing second over 1800m at Greyville All Weather on September 13. Can return with a

# 5 THE FRONT LINE

BP: 2 58.5kg

31x63 Jockey: GAVIN LERENA +
Trainer: R SAGE Owner: Mr E Miliotis Career: 5: 1-0-2 (26 days)

Consistent type much improved by two runs back from a break. Last start finished third beaten 4 lengths over debut should be ready to fire. 1800m at this track. Fitter and is right in this.

# 6 SAGE KING

BP: 3 58.0ka

x5165 Jockey: K MATSUNYANE + Trainer: B CRAWFORD Owner: Mrs G Macgregor

Career: 19: 3-2-1 (38 days)

Scored three runs back but has been disappointing in two subsequent efforts, the latest when fifth over 1600m. at this track. Finds a suitable race and can turn things around.

## **7** NOTHINGELSEMATTERS

BP: 9 57.5kg

24017 Jockey: MKKATJEDI+ Trainer: B CRAWFORD Owner: Dr & Mrs S W Steyn & Mr R

**D BF** Career: 18: 2-3-3 (52 days)

Was below his best last time when seventh over 1600m at Turffontein Inside, beaten 6 lengths. Will need to improve significantly.

# 8 BIRTHRIGHT

BP: 5 56.5kg

x2331 Jockey: KABREWER+ Trainer: A LAIRD

Owner: Messrs G C Cornwall, L Cl

C Career: 5: 1-1-2 (23 days)

Recorded his maiden success last time out over 1600m at this track after a change in gear. Looks a definite topthree chance.

# 9 BRONZE SWORD

BP: 7 56.5kg

616x8 Jockey: CHABIB Trainer: S PETTIGREW Owner: Mr V C Veeramootoo Career: 10: 1-1-0 (47 days)

Unwanted in the market when resuming last start at Vaal over 1800m and finished eighth. That run was a bit plain so prefer him later on.

# Pace of the Race BackMaker Mid

|                        |       |           |            |           |            | 0,          | 7, 0      |  |  |  |
|------------------------|-------|-----------|------------|-----------|------------|-------------|-----------|--|--|--|
| Race Selections        |       |           |            |           |            |             |           |  |  |  |
|                        | \$L12 | Win<br>SR | Dist<br>W% | Trk<br>W% | Trn<br>Rat | Jock<br>Rat | Wet<br>W% |  |  |  |
| 1st                    | 9     | 2         | 7          | 2         | 8          | 2           | 3         |  |  |  |
| 2nd                    | 1     | 1         | 1          | 8         | 5          | 5           | 9         |  |  |  |
| 3rd                    | 4     | 5         | -          | 4         | 6          | 9           | 7         |  |  |  |
| Farracitas D.I. HINIOD |       |           |            |           |            |             |           |  |  |  |

Favorite: DJ JUNIOR Possible alternative: HAZLO GRANDE The cover: THE FRONT LINE