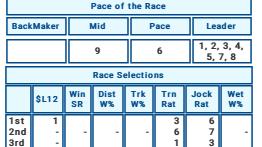

| Pace of the Race                          |        |     |         |                                     |   |        |     |  |  |  |
|-------------------------------------------|--------|-----|---------|-------------------------------------|---|--------|-----|--|--|--|
| BackMaker                                 |        | Mid |         | Pace                                |   | Leader |     |  |  |  |
|                                           |        | 10  |         | 1, 2, 3, 4,<br>5, 6, 7, 8,<br>9, 11 |   |        |     |  |  |  |
| Race Selections                           |        |     |         |                                     |   |        |     |  |  |  |
| \$L12 Win Dist Trk Trn Jock W% W% Rat Rat |        |     |         |                                     |   |        |     |  |  |  |
| 1st                                       | 4      | 2   | 2       | 2                                   | 2 | 8      | 5   |  |  |  |
| 2nd<br>3rd                                | 1<br>5 | 11  | 11<br>4 | 4                                   | 3 | 1 2    | _ / |  |  |  |

Favorite: COURAGEOUS CAT Possible alternative: SCALLYWAG The cover: PRINCEOFGREEN

**TURFFONTEIN STANDSIDE** 

1600m

14:20 | (GMT13:20) | ZAR R97,500 | FM RBH78

FREE KIDDIES ENTERTAINMENT 09 DECEM ...

FLAT TURF