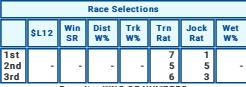

|     | Race Selections |           |            |           |            |             |           |  |  |  |  |
|-----|-----------------|-----------|------------|-----------|------------|-------------|-----------|--|--|--|--|
|     | \$L12           | Win<br>SR | Dist<br>W% | Trk<br>W% | Trn<br>Rat | Jock<br>Rat | Wet<br>W% |  |  |  |  |
| 1st |                 | 4         | 12         | 11        | 3          | 2           | 12        |  |  |  |  |
| 2nd | -               | 11        | 11         | 4         | 7          | 3           | 11        |  |  |  |  |
| 3rd |                 | 3         | 10         | 13        | 2          | 9           | 13        |  |  |  |  |
|     |                 | Eove      | rito: CI   | OIDIT'S   | HMITE      |             |           |  |  |  |  |

Possible alternative: VERONIQUE The cover: LIKETHECLAPPERS