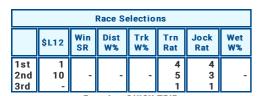

| Race Selections |       |           |            |           |            |             |           |
|-----------------|-------|-----------|------------|-----------|------------|-------------|-----------|
|                 | \$L12 | Win<br>SR | Dist<br>W% | Trk<br>W% | Trn<br>Rat | Jock<br>Rat | Wet<br>W% |
| 1st             | 14    | 2         | 2          | 1         | 11         | 6           | 1         |
| 2nd             | 4     | 1         | 12         | 11        | 13         | 3           | 5         |
| 3rd             | 5     | 4         | 4          | 2         | 1          | 2           | -         |