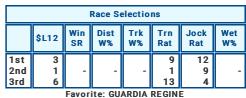

#### TURFFONTEIN **R2 INSIDE**

2600m RBH84

12:05 | (GMT11:05) | ZAR R110,000 |

WWW.TAB4RACING.COM MR 84 HANDICAP

FLAT TURF

Participants #7

BATTLEGROUND (1) was running on too late when finishing second over 2850m last time. It must be noted that the horse that finished fourth that day has come out and won since. He won his only attempt over this course and distance. Looks well placed here and can go one better. POSITIVE ATTITUDE (4) took the lead at the 600m mark last time, tried hard but found one too good on he day. He should enjoy the step up to 2600m and is one of the leading contenders. BANHA BRIDGE (2) was close up last time when second at Turffontein Standside and on the winners heels. Worth keeping safe. ARLINGTON ACTION (3) was among the placings last time out when finishing third at this track and will be fitter again, can feature again.

#### 1 BATTLEGROUND

BP: 5 60.5kg

18242 Jockey: C ZACKEY Trainer: L HOUDALAKIS Owner: Drakenstein Stud (Nom: Mr CD BF Career: 15:3-5-1 (58 days)

Honest gelding. Course and distance winner whose latest effort was a second over 2850m at Turffontein Standside. Struggling to break through but looks ready to perform.