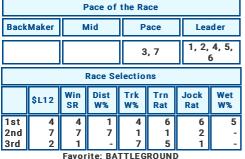

#### **TURFFONTEIN R6 INSIDE**

**OPEN** ZAR R105,000 |

FOR HOSPITALITY BOOKINGS CALL 011 6...

FLAT TURF

14:25 | (GMT13:25) |

Participants #11

1800m

TOFFAS (2) showed good signs of a form return in his last start over 1400m on the Standside course. He set the pace that day but was outrun late, finishing third of 11. From a good draw he is likely to have his own way in front once again and can return to winning form. DUNGEONS (1) is better than his last start run over this distance on the Standside course looks on paper. He takes a drop-in class and on his penultimate run when finishing fourth of 10 when well supported should be figuring in the top-three. A PLACE IN THE SUN (6) should have won her last start as she hung in the final 400m. She is in a good space and if keeping on a straight line she should prove hard to beat. CARNELO (7) has fair recent form lines to his name. He has finished third twice from as many starts over this distance. He jumps from a good draw and must be included in exotic bets.

2 TOFFAS

BP:3 60.0kg

5x003 Jockey: SSOSIBO Trainer: C DAWSON

Owner: Ralphs Racing (Pty) Ltd Career: 15: 2-4-1 (40 days)

BP: 6 58.0kg 1090x Jockey: D B GEERTHSEN+

Trainer: F BRONKHORST Owner: Mr F Bronkhorst D Career: 36: 3-5-7 (152 days)