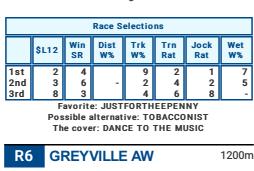

|     | Race Selections                 |            |            |           |            |             |           |  |  |
|-----|---------------------------------|------------|------------|-----------|------------|-------------|-----------|--|--|
|     | \$L12                           | Win<br>SR  | Dist<br>W% | Trk<br>W% | Trn<br>Rat | Jock<br>Rat | Wet<br>W% |  |  |
| 1st | 8                               | 10         | 10         | 11        | 6          | 5           | 8         |  |  |
| 2nd | 9                               | 11         | 11         | 5         | 5          | 7           | 7         |  |  |
| 3rd | 12                              | 8          | 6          | 8         | 10         | 9           | 6         |  |  |
|     | Favorite: MUSIC IS LIFE         |            |            |           |            |             |           |  |  |
|     | Possible alternative: VOLDEMORT |            |            |           |            |             |           |  |  |
|     |                                 | <b>T</b> 1 |            |           |            |             |           |  |  |

The cover: CUPID'S SONG