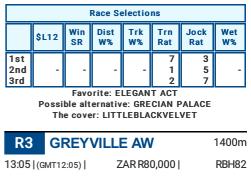

|     | Race Selections                 |            |            |           |            |             |           |  |  |
|-----|---------------------------------|------------|------------|-----------|------------|-------------|-----------|--|--|
|     | \$L12                           | Win<br>SR  | Dist<br>W% | Trk<br>W% | Trn<br>Rat | Jock<br>Rat | Wet<br>W% |  |  |
| 1st | 8                               | 10         | 10         | 11        | 6          | 5           | 8         |  |  |
| 2nd | 9                               | 11         | 11         | 5         | 5          | 7           | 7         |  |  |
| 3rd | 12                              | 8          | 6          | 8         | 10         | 9           | 6         |  |  |
|     | Favorite: MUSIC IS LIFE         |            |            |           |            |             |           |  |  |
|     | Possible alternative: VOLDEMORT |            |            |           |            |             |           |  |  |
|     |                                 | <b>T</b> 1 |            |           |            |             |           |  |  |