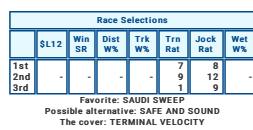

|                   | Race Selections    |           |            |           |             |             |           |
|-------------------|--------------------|-----------|------------|-----------|-------------|-------------|-----------|
|                   | \$L12              | Win<br>SR | Dist<br>W% | Trk<br>W% | Trn<br>Rat  | Jock<br>Rat | Wet<br>W% |
| 1st<br>2nd<br>3rd | -                  | -         | -          | -         | 1<br>6<br>5 | 7<br>5<br>9 | -         |
|                   | Favorite: SMASHING |           |            |           |             |             |           |

Possible alternative: WORLD PHAROAH The cover: LA CHANCE