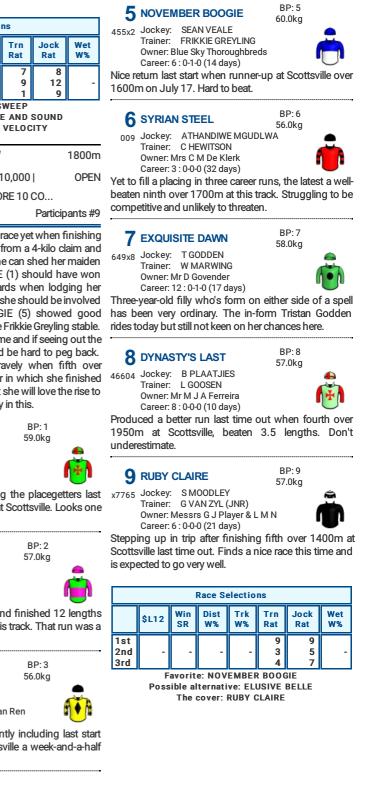

5 ISIQALABA

98x77 Jockey: TGODDEN Trainer: P B MUSCUTT Owner: Mr P M Murugasa Career: 5: 0-0-0 (21 days)

BP:5 58.0kg

6 SMASHING

1000m

OPEN

Participants #9

56633 Jockey: S'MANGA KHUMALO Trainer: C BINDA

Owner: Hollywood Syndicate (Nom: Career: 10 : 0-0-4 (18 days)

Continued her solid form last time out when third over 1000m at Turffontein Standside, 2.25 lengths from the winner. Going well and another bold showing is expected.

58.0kg

7 TOTHESTARSANDBACK 60904 Jockey: SMOODLEY Trainer: M DIXON 🛨

Owner: Estate Late Mr A E Carlis Career: 9 : 0-0-1 (17 davs)

Has been out of the money recently including last start when fourth over 1200m at this track two-and-a-half weeks ago, beaten 6 lengths. Hard to beat on her best form.

Trainer: SSNGCOBO Owner: Kalunga Racing (Pty) Ltd

Career: 7 : 0-0-0 (60 days)

Started this campaign in poor form, last start finishing tenth and beaten 19 lengths over 1400m at Scottsville. Looks safely held.

### **9** WORLD PHAROAH

3x756 Jockey: K MATSUNYANE Trainer: K NAIDOO Owner: Mr C Govender Career: 4: 0-0-1 (21 davs)

Has been out of the money recently including last start when sixth over 1000m at Scottsville three weeks ago, beaten 5 lengths. Terrific chance to return to form.