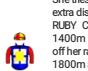

## **14** TIN CUP

Racing well including a last-start win over 2000m at this track, getting home by 1.4 lengths. Hard to beat again in this sort of form.

|                     | Race Selections |           |            |           |            |             |           |
|---------------------|-----------------|-----------|------------|-----------|------------|-------------|-----------|
|                     | \$L12           | Win<br>SR | Dist<br>W% | Trk<br>W% | Trn<br>Rat | Jock<br>Rat | Wet<br>W% |
| 1st                 |                 | 14        | 5          | 9         | 10         | 11          | 8         |
| 2nd                 | -               | 5         | 3          | 11        | 14         | 2           | -         |
| 3rd                 |                 | 1         | 12         | 13        | 2          | 9           | -         |
| Favorite: EVENTIDOR |                 |           |            |           |            |             |           |

Possible alternative: ALLAROUNDTHEWORLD The cover: CODE OF CONDUCT